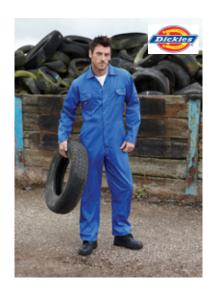

#### Stud Overalls:

- Concealed stud front
- Two chest pockets with studded flaps
- Two swing pockets with side access
- One back patch pocket
- One rule pocket on right leg
- · Pen pocket on sleeve
- Full back elasticated waistband for comfort

Fabric 65% Polyester, 35% Cotton Weight 200g/m²

| SIZE  | Reg 30, Tall 32 |       |       |       |       |  |
|-------|-----------------|-------|-------|-------|-------|--|
| Waist | S               | М     | L     | XL    | XXL   |  |
|       | 36-38           | 40-42 | 44-46 | 48-50 | 52-54 |  |