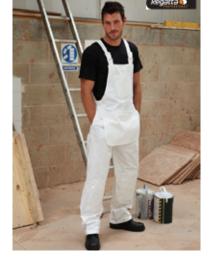

### **Decorators Bib and Brace:**

- Deep front pouch pocket
- Angled chest pocket
- One back patch pocket
- · Rule pocket
- · Adjustable plastic snap fasteners
- Knee pad pouches

**Colours:** 

Fabric 100% Cotton Weight 245g/m²

| SIZE  | S     | М     | L     | XL    | XXL   |
|-------|-------|-------|-------|-------|-------|
| Waist | 36-38 | 40-42 | 44-46 | 48-50 | 52-54 |