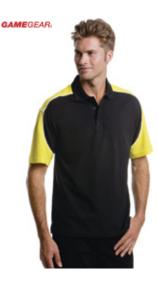

### Racing Polo Shirt :

- 1x1 flat knit collar
- Contrast taped back neck
- Contrast yoke and upper sleeve panels with contrast piping
- Contrast herringbone taped side vents
- Spare button