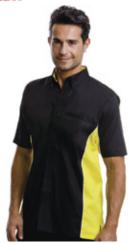

# Short Sleeved Sportsman Shirt:

- Contrast sleeve and side panels with contrast piping
- Contrast inner collar
- Side vents
- Button down collar
- Internal chest pocket
- Straight hem
- Back yoke and 2 spare buttons

Fabric 85% Mercerised Cotton, 15% Polyester Weight 125g/m<sup>2</sup>

| SIZE | S     | М    | L    | XL   | 2XL   | 3XL   |
|------|-------|------|------|------|-------|-------|
|      | 36-38 | 40   | 42   | 44   | 46-48 | 50-52 |
| Neck | 14.5  | 15.5 | 16.5 | 17.5 | 18.5  | 19.5  |