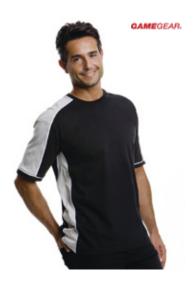

## Racing T- Shirt:

- 1x1 rib crew neck
- Contrast shoulder and sleeve panels with White piping
- Self fabric matching cuff with White piping
- Contrast side panels with White piping
- Comfort finish cuff seams
- Taped reinforced shoulder seams
- Superior printing surface
- Taped back neck

Fabric 100% Cotton Jersey Knit Weight 180gsm

| SIZE | XXS   | S     | М     | L  | XL | 2XL | 3XL   |
|------|-------|-------|-------|----|----|-----|-------|
|      | 28-30 | 32-34 | 36-38 | 40 | 42 | 44  | 46-48 |

#### Colours:

GAMEGEAR.